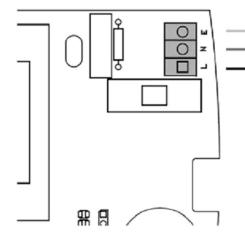

#### **Electrical Installation**

Activate back-up battery

230V AC 50/60Hz

Should the supply cord be damaged, it should be replaced by the manufacturer or its service agent or a similarly qualified person in order to avoid a hazard.

4 x D-Cell

Goodflo Ltd | The Elms | Birmingham Road | Stratford-Upon-Avon | Warwickshire | CV37 0ES

Tel: 01926 334 466 Email: Info@goodflo.com Web: www.goodflo.com