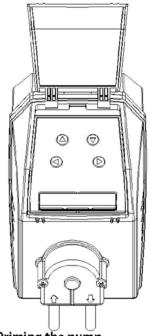

The units are controlled by a real time clock and offer 4 programmable timing entries and a extremely flexible on timing days and times.

Programming is achieved via a alphanumeric LED display and is edited using 4 simple arrow keys with security access code protection.

# **Programming Instructions**

Program parameters can be viewed by entering the access code as four dashes.

**Then Press** 

**PRIMING PUMP** 