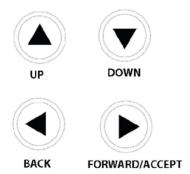

The units are controlled by a real time clock and offer 4 programmable timing entries and a extremely flexible on timing days and times.

Programming is achieved via a alphanumeric LED display and is edited using 4 simple arrow keys with security access code protection.

# **Programming Instructions**

Program parameters can be viewed by entering the access code as four dashes.

**Then Press** 

**PRIMING PUMP** 

#### Stopping the pump

**Hold Down** 

Then Press

BODD **PUMP STOPPED** 

#### Re-starting the pump

**Hold Down** 

Then Press

BODD **MONDAY 00:00** 

#### View battery life

BODD MONDAY 00:00

BODD BATTERY

Goodflo Ltd | The Elms | Birmingham Road | Stratford-Upon-Avon | Warwickshire | CV37 0ES

Tel: 01926 334 466 Email: Info@goodflo.com Web: www.goodflo.com