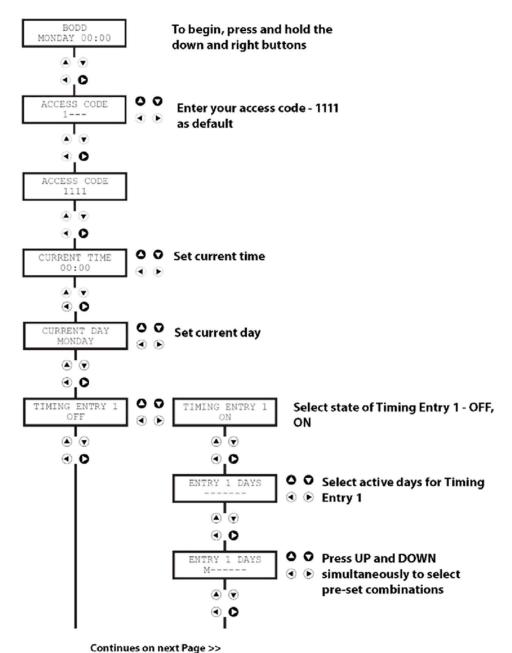

# **Programming Instructions**

Program parameters can be viewed by entering the access code as four dashes.

**Then Press** 

**PRIMING PUMP** 

#### Stopping the pump

**Hold Down** 

Then Press

BODD **PUMP STOPPED** 

#### Re-starting the pump

**Hold Down** 

Then Press

BODD **MONDAY 00:00** 

#### View battery life

BODD MONDAY 00:00

BODD BATTERY

Goodflo Ltd | The Elms | Birmingham Road | Stratford-Upon-Avon | Warwickshire | CV37 0ES

Tel: 01926 334 466 Email: Info@goodflo.com Web: www.goodflo.com