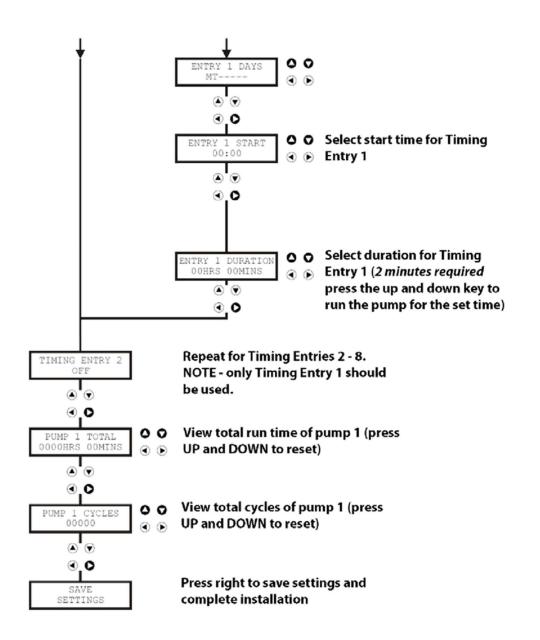

# **Programming Instructions**

Program parameters can be viewed by entering the access code as four dashes.

**Then Press** 

**PRIMING PUMP** 

#### Stopping the pump

**Hold Down** 

Then Press

BODD **PUMP STOPPED** 

#### Re-starting the pump

**Hold Down** 

Then Press

BODD **MONDAY 00:00** 

#### View battery life

BODD MONDAY 00:00

BODD BATTERY

Goodflo Ltd | The Elms | Birmingham Road | Stratford-Upon-Avon | Warwickshire | CV37 0ES

Tel: 01926 334 466 Email: Info@goodflo.com Web: www.goodflo.com