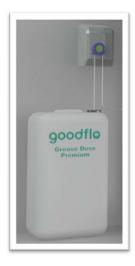

# Operation & Maintenance Manual:

Goodflo Grease Dose Premier System Automatic dispensing of Grease Dose Premium (digestive enzyme solution)

#### Operation

The Goodflo Grease Dose System Premier System comes in two forms, mains electric and battery operated.

They are equivalent automatic dosing systems designed to introduce a measured amount of Grease Dose liquid into a pipe or grease trap on a daily timed basis.